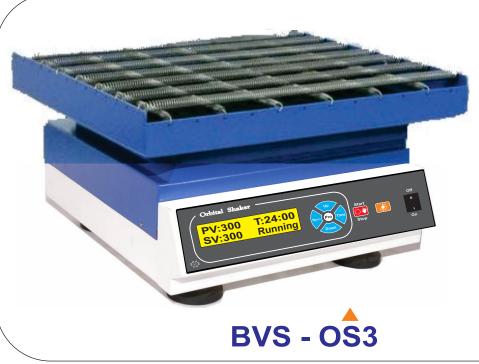

**◀ BVS - OS3** 

- PID RPM Controller (Microprocessor Control)
- Soft touch Key
- ▶ 40 to 200 / 250 / 300 / 400 Rpm
- Continuous duty
- Multi Flask Holder
- LCD Jambo Display
- ► Timer (99hr:59min)
- **▶** 20 Memory (R/W)
- Key: Rpm, Time, Up, Down, Start / Stop
- ► Input AC 230V, 50Hz