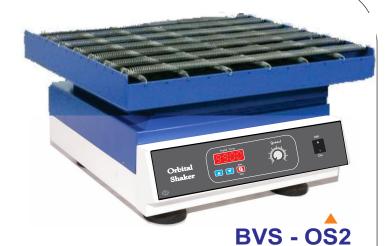

- Microprocessor Control
- ▶ 40 to 200 / 250 / 300 / 400 Rpm
- ► Knob Control Rpm Control
- **▶** 4 Digit Timer (99hr : 59min)
- Multi Flask Holder
- ► Input AC 230V, 50Hz

Ideal for growth of bacterial and yeast