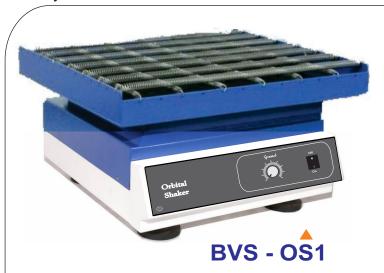

## **Orbital Shaker**

offers advance technology Orbital Lab Shakers are known for their durability and rotary swirling action used extensively in tissue culture work, Aeration of fermentations and various other chemical mixing procedures. BVS Series Orbital Shakers are built for continuous duty.

If you need a specific solution (Heavy Duty Large Volume Mixing) and OEM builds, Biovision Services has the ability to manufacture the solution.

- Microprocessor Control
- ▶ 40 to 200 / 250 / 300 / 400 Rpm
- ► Knob Control Rpm Control
- No Timer Control
- Multi Flask Holder
- ► Input AC 230V, 50Hz